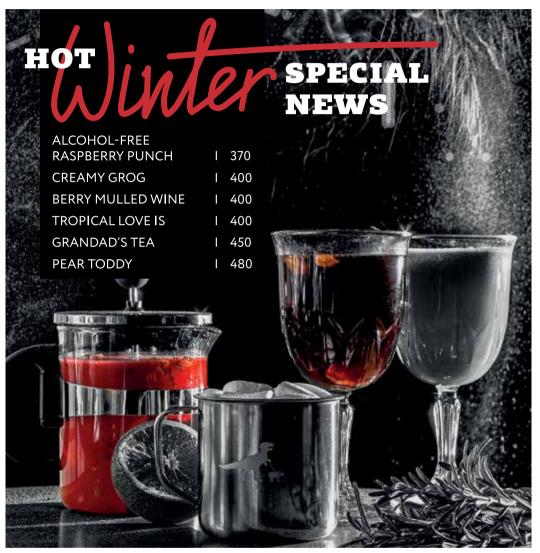

# **WINTER SPECIAL**

**WINE** 125 ml / 750 ml

Bio Bio Bubbles 390/2100 Sparkling, dry, Italy
Urban Riesling 480/2600

Urban Riesling 480/2600 White, semi-dry, Germany

Anthony's Hill White Zinfandel 420/2300 Pink, semi-sweet, USA

Fetzer Zinfandel Valley Oaks 480/2600 Red, semi-dry, USA

Rooibos Ridge Pinotage Red, dry, South Africa

540/2900

540/2900

Proximo Red, dry, Spain

Casa Defra Colli Berici Riserva 540/2900 Red, dry, Italy

THIS BROCHURE IS AN ADVERTISING MATERIAL. YOU CAN SEE THE FULL VERSION OF THE MENU BY CONTACTING THE RESTAURANT MANAGER