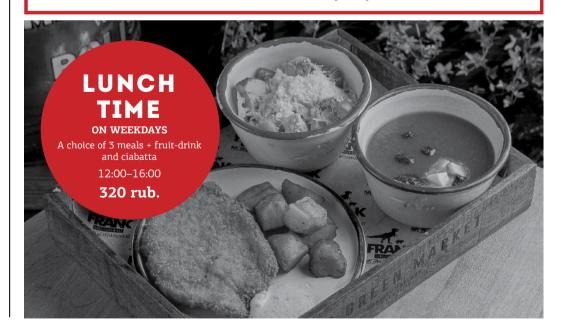

# SOUPS

| Chicken broth           | 290 |
|-------------------------|-----|
| Tomoto soup with shimps | 350 |
| Cheese soup with bacon  | 380 |
| Goulash soup            | 420 |
| Creamy fish soup        | 420 |

## SIDE DISHES

| Rosemary baked potatoes                   | 180 |
|-------------------------------------------|-----|
| French fries                              | 180 |
| Basmati rice                              | 150 |
| Rice with vegetables                      | 220 |
| Grilled corn                              | 220 |
| Grilled avocado                           | 250 |
| Mashed potatoes seasoned with truffle oil | 220 |
| Red beans in taco sauce                   | 150 |
| Asian style cucumbers                     | 150 |
| Grilled vegetables                        | 360 |
| Crispy ciabatta                           | 80  |