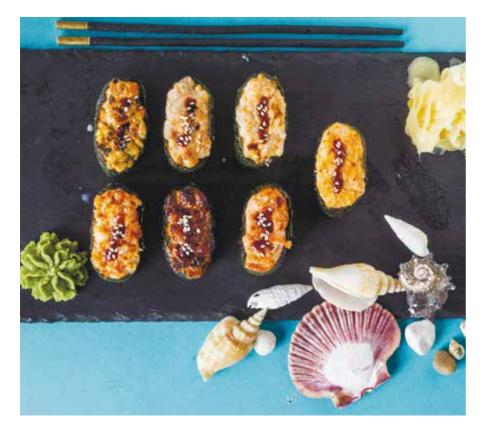

#### ЗАПЕЧЕННЫЕ СУШИ / ВАКЕД **SUSHI**

| С ГРЕБЕШКОМ<br>BAKED SUSHI WITH SCALLOP          | 250 |
|--------------------------------------------------|-----|
| С КРАБОМ<br>BAKED SUSHI WITH CRAB                | 350 |
| С КРЕВЕТКОЙ<br>BAKED SUSHI WITH SHRIMP           | 180 |
| C JOCOCEM<br>BAKED SUSHI WITH SALMON             | 180 |
| <b>С МЯСОМ МИДИЙ</b><br>BAKED SUSHI WITH MUSSELS | 180 |
| <b>С ТУНЦОМ</b><br>BAKED SUSHI WITH TUNA         | 180 |
| <b>C YFPEM</b><br>BAKED SUSHI WITH EEL           | 190 |

990

РОЛЛ ЗАПЕЧЕННЫЙ С КРАБОМ BAKED ROLL WITH CRAB

ОСТРЫЕ ЗАПЕЧЕННЫЙ С ЛОСОСЕМ BAKED SPICY ROLL WITH SALMON

550 РОЛЛ ЗАПЕЧЕННЫЙ С УГРЕМ BAKED ROLL WITH EEL

PLEASE INFORM YOUR WAITER ABOUT ANY ALLERGIES TO ANY OF THE INGREDIENTS. IMAGES ARE PART OF THE ARTISTIC DESIGN OF ADVERTISEMENTS AND MAY NOT CORRESPOND TO ADVERTISED PRODUCTS.