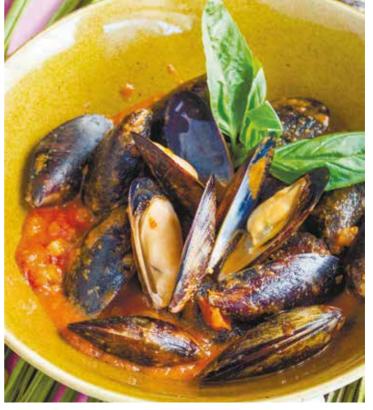

#### КРЕВЕТКИ В ИМБИРНО-ЧЕСНОЧНОМ СОУСЕ

HOT ST

SHRIMPS IN A GINGER-GARLIC SAUCE

-930-

| МИДИИ В ОСТРОМ СОУСЕ<br>АРАБЬЯТТА | 420 |
|-----------------------------------|-----|
| MUSSELS IN SPICY ARABIAN SAUCE    |     |