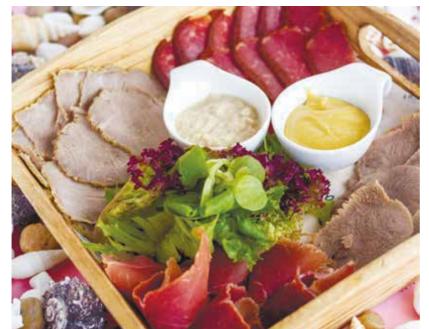

#### КАРПАЧЧО ИЗ ГОВЯДИНЫ ВЕЕГ CARPACCIO

АССОРТИ БРУСКЕТ ASSORTMENT OF BRUSCHETTA

570

690

ПАШТЕТ ИЗ ПЕЧЕНИ КРОЛИКА С 260 АБРИКОСОВЫМ ДЖЕМОМ RABBIT LIVER PATE WITH APRICOT JAM

АНТИПАСТИ ANTIPASTI

ТАРТАР ИЗ ГОВЯДИНЫ BEEF TARTARE