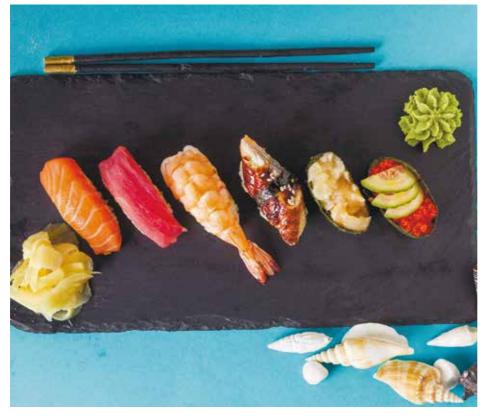

#### СУШИ/ SUSHI

| 140 |
|-----|
| 190 |
| 150 |
| 160 |
| 240 |
| 180 |
|     |

#### ОСТРЫЕ СУШИ / SUSHI SPICY

| <b>НЕЖНЫЙ КРАБ</b><br>CRAB | 340 |
|----------------------------|-----|
| <b>УГОРЬ</b><br>Eel        | 180 |
| KPEBETKA<br>SHRIMP         | 160 |
| <b>ЛОСОСЬ</b><br>SALMON    | 170 |
| <b>ТУНЕЦ</b><br>TUNA       | 130 |
| ГРЕБЕШОК<br>SCALLOP        | 240 |