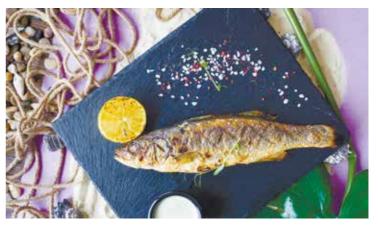

#### УТИНОЕ ФИЛЕ СО СПАРЖЕЙ ОБЛЕПИХОЙ

DUCK FILET WITH ASPARAGUS AND SEA BUCKTHORN

-1390-

**ДОРАДО НА ГРИЛЕ** DORADO ON THE GRILL

СИБАС НА ГРИЛЕ SEA BASS ON THE GRILL 790

ПРОСИМ ПРЕДИПРЕЖДАТЬ ВАШЕГО ОФИЦИАНТА О НАЛИЧИИ АЛЛЕРГИИ НА ЛЮБОЙ ИЗ ИНГРЕДИЕНТОВ БЛЮДА. ИЗОБРАЖЕНИЯ ЯВЛЯЮТСЯ ЧАСТЬЮ ХУДОЖЕСТВЕННОГО ОФОРМЛЕНИЯ РЕКЛАМЫ И МОГУТ НЕ СООТВЕТСТВОВАТЬ РЕКЛАМИРУЕМЫМ ПРОДУКТАМ.