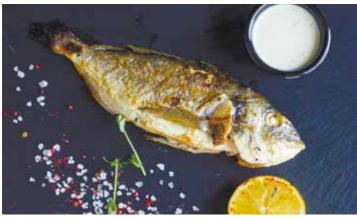

#### УТИНОЕ ФИЛЕ СО СПАРЖЕЙ ОБЛЕПИХОЙ

DUCK FILET WITH ASPARAGUS AND SEA BUCKTHORN

-1390-

**ДОРАДО НА ГРИЛЕ** DORADO ON THE GRILL

СИБАС НА ГРИЛЕ SEA BASS ON THE GRILL 790

ПРОСИМ ПРЕДИПРЕЖДАТЬ ВАШЕГО ОФИЦИАНТА О НАЛИЧИИ АЛЛЕРГИИ НА ЛЮБОЙ ИЗ ИНГРЕДИЕНТОВ БЛЮДА. ИЗОБРАЖЕНИЯ ЯВЛЯЮТСЯ ЧАСТЬЮ ХУДОЖЕСТВЕННОГО ОФОРМЛЕНИЯ РЕКЛАМЫ И МОГУТ НЕ СООТВЕТСТВОВАТЬ РЕКЛАМИРУЕМЫМ ПРОДУКТАМ.