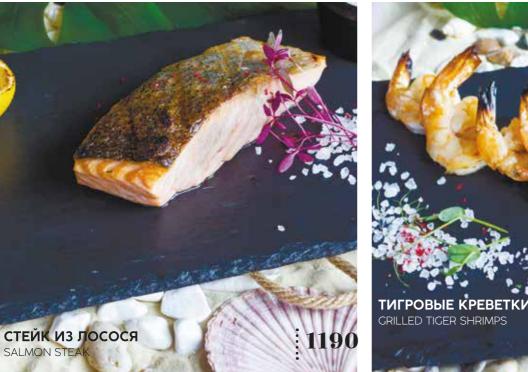

#### УТИНОЕ ФИЛЕ СО СПАРЖЕЙ ОБЛЕПИХОЙ

DUCK FILET WITH ASPARAGUS AND SEA BUCKTHORN

-1390-

**ДОРАДО НА ГРИЛЕ** DORADO ON THE GRILL

СИБАС НА ГРИЛЕ SEA BASS ON THE GRILL 790

ПРОСИМ ПРЕДИПРЕЖДАТЬ ВАШЕГО ОФИЦИАНТА О НАЛИЧИИ АЛЛЕРГИИ НА ЛЮБОЙ ИЗ ИНГРЕДИЕНТОВ БЛЮДА. ИЗОБРАЖЕНИЯ ЯВЛЯЮТСЯ ЧАСТЬЮ ХУДОЖЕСТВЕННОГО ОФОРМЛЕНИЯ РЕКЛАМЫ И МОГУТ НЕ СООТВЕТСТВОВАТЬ РЕКЛАМИРУЕМЫМ ПРОДУКТАМ.