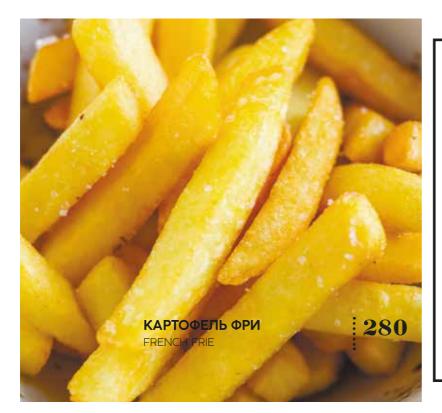

#### СПАРЖА НА ГРИЛЕ ASPARAGUS ON THE GRILL

270

МИНИ КАРТОФЕЛЬ ОБЖАРЕННЫЙ В ТРАВАХ ВАВУ РОТАТОЕЅ ON HERBS

КАРТОФЕЛЬ ЖАРЕНЫЙ С ГРИБАМИ FRENCH POTATO

ПРОСИМ ПРЕДИПРЕЖДАТЬ ВАШЕГО ОФИЦИАНТА О НАЛИЧИИ АЛЛЕРГИИ НА ЛЮБОЙ ИЗ ИНГРЕДИЕНТОВ БЛЮДА. ИЗОБРАЖЕНИЯ ЯВЛЯЮТСЯ ЧАСТЬЮ ХУДОЖЕСТВЕННОГО ОФОРМЛЕНИЯ РЕКЛАМЫ И МОГУТ НЕ СООТВЕТСТВОВАТЬ РЕКЛАМИРУЕМЫМ ПРОДУКТАМ.