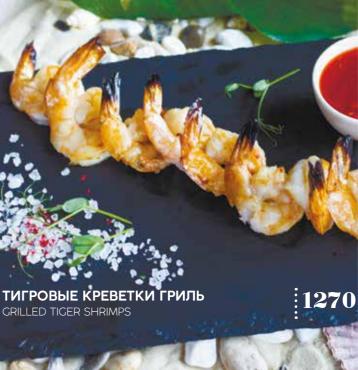

#### УТИНОЕ ФИЛЕ СО СПАРЖЕЙ ОБЛЕПИХОЙ

DUCK FILET WITH ASPARAGUS AND SEA BUCKTHORN

-1390-

**ДОРАДО НА ГРИЛЕ** DORADO ON THE GRILL

СИБАС НА ГРИЛЕ SEA BASS ON THE GRILL 790

ПРОСИМ ПРЕДИПРЕЖДАТЬ ВАШЕГО ОФИЦИАНТА О НАЛИЧИИ АЛЛЕРГИИ НА ЛЮБОЙ ИЗ ИНГРЕДИЕНТОВ БЛЮДА. ИЗОБРАЖЕНИЯ ЯВЛЯЮТСЯ ЧАСТЬЮ ХУДОЖЕСТВЕННОГО ОФОРМЛЕНИЯ РЕКЛАМЫ И МОГУТ НЕ СООТВЕТСТВОВАТЬ РЕКЛАМИРУЕМЫМ ПРОДУКТАМ.