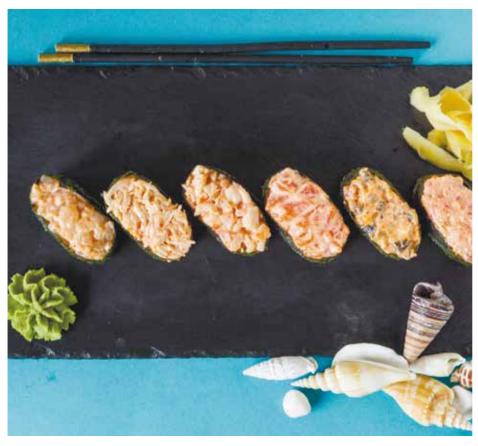

#### ЗАПЕЧЕННЫЕ СУШИ / ВАКЕД **SUSHI**

| С ГРЕБЕШКОМ<br>BAKED SUSHI WITH SCALLOP          | 250 |
|--------------------------------------------------|-----|
| С КРАБОМ<br>BAKED SUSHI WITH CRAB                | 350 |
| С КРЕВЕТКОЙ<br>BAKED SUSHI WITH SHRIMP           | 180 |
| C JOCOCEM<br>BAKED SUSHI WITH SALMON             | 180 |
| <b>С МЯСОМ МИДИЙ</b><br>BAKED SUSHI WITH MUSSELS | 180 |
| <b>С ТУНЦОМ</b><br>BAKED SUSHI WITH TUNA         | 180 |
| <b>C YFPEM</b><br>BAKED SUSHI WITH EEL           | 190 |