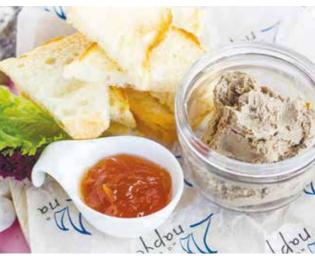

#### КАРПАЧЧО ИЗ ГОВЯДИНЫ ВЕЕГ CARPACCIO

АССОРТИ БРУСКЕТ ASSORTMENT OF BRUSCHETTA

570

690

ПАШТЕТ ИЗ ПЕЧЕНИ КРОЛИКА С 260 АБРИКОСОВЫМ ДЖЕМОМ RABBIT LIVER PATE WITH APRICOT JAM

АНТИПАСТИ ANTIPASTI

ТАРТАР ИЗ ГОВЯДИНЫ BEEF TARTARE