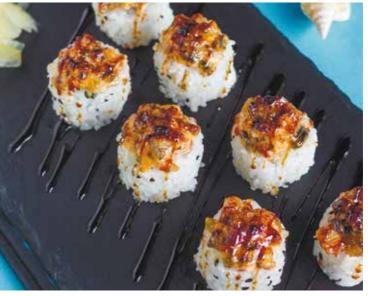

#### ЗАПЕЧЕННЫЕ СУШИ / ВАКЕД **SUSHI**

| С ГРЕБЕШКОМ<br>BAKED SUSHI WITH SCALLOP          | 250 |
|--------------------------------------------------|-----|
| С КРАБОМ<br>BAKED SUSHI WITH CRAB                | 350 |
| С КРЕВЕТКОЙ<br>BAKED SUSHI WITH SHRIMP           | 180 |
| C JOCOCEM<br>BAKED SUSHI WITH SALMON             | 180 |
| <b>С МЯСОМ МИДИЙ</b><br>BAKED SUSHI WITH MUSSELS | 180 |
| <b>С ТУНЦОМ</b><br>BAKED SUSHI WITH TUNA         | 180 |
| <b>C YFPEM</b><br>BAKED SUSHI WITH EEL           | 190 |

990

РОЛЛ ЗАПЕЧЕННЫЙ С КРАБОМ BAKED ROLL WITH CRAB

ОСТРЫЕ ЗАПЕЧЕННЫЙ С ЛОСОСЕМ BAKED SPICY ROLL WITH SALMON

550 РОЛЛ ЗАПЕЧЕННЫЙ С УГРЕМ BAKED ROLL WITH EEL

PLEASE INFORM YOUR WAITER ABOUT ANY ALLERGIES TO ANY OF THE INGREDIENTS. IMAGES ARE PART OF THE ARTISTIC DESIGN OF ADVERTISEMENTS AND MAY NOT CORRESPOND TO ADVERTISED PRODUCTS.