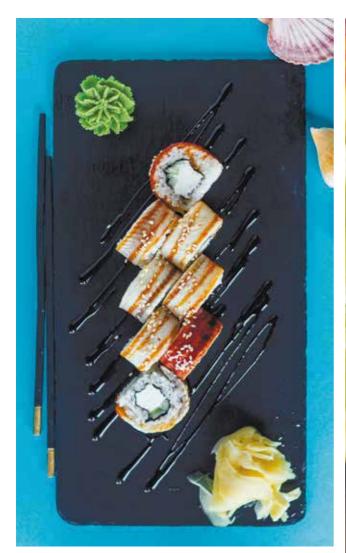

990

РОЛЛ ЗАПЕЧЕННЫЙ С КРАБОМ BAKED ROLL WITH CRAB

ОСТРЫЕ ЗАПЕЧЕННЫЙ С ЛОСОСЕМ BAKED SPICY ROLL WITH SALMON

550 РОЛЛ ЗАПЕЧЕННЫЙ С УГРЕМ BAKED ROLL WITH EEL

PLEASE INFORM YOUR WAITER ABOUT ANY ALLERGIES TO ANY OF THE INGREDIENTS. IMAGES ARE PART OF THE ARTISTIC DESIGN OF ADVERTISEMENTS AND MAY NOT CORRESPOND TO ADVERTISED PRODUCTS.

.....

ROLL WITH SALMON

-440-

РОЛЛ ФИЛАДЕЛЬФИЯ С УГРЕМ PHILADELPHIA ROLL WITH EEL

690

**РОЛЛ АВОКАДО С УГРЕМ** ROLL WITH AVOCADO AND EEL 660

PLEASE INFORM YOUR WAITER ABOUT ANY ALLERGIES TO ANY OF THE INGREDIENTS. IMAGES ARE PART OF THE ARTISTIC DESIGN OF ADVERTISEMENTS AND MAY NOT CORRESPOND TO ADVERTISED PRODUCTS.