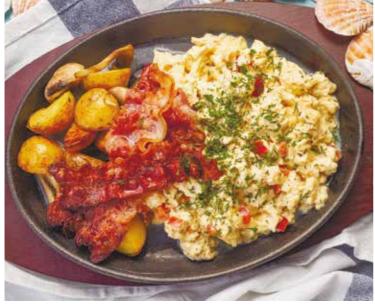

СКРЭМБЛ С ТОМАТАМИ, БЕКОНОМ И ЗАПЕЧЕННЫМ КАРТОФЕЛЕМ В ТРАВАХ И ГРИБАМИ И ГРИБАМИ

FRIED EGGS WITH ROAST BEEF AND VITELLO TONATO SAUCE

PLEASE INFORM YOUR WAITER ABOUT ANY ALLERGIES TO ANY OF THE INGREDIENTS. IMAGES ARE PART OF THE ARTISTIC DESIGN OF ADVERTISEMENTS AND MAY NOT CORRESPOND TO ADVERTISED PRODUCTS.