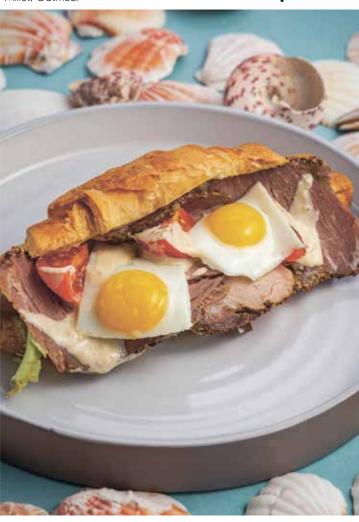

КРУАССАН С БУЖЕНИНОЙ CROISSANT WITH PORK

КРУАССАН С ВЕТЧИНОЙ CROISSANT WITH HAM

490

ПРОСИМ ПРЕДУПРЕЖДАТЬ ВАШЕГО ОФИЦИАНТА О НАЛИЧИИ АЛЛЕРГИИ НА ЛЮБОЙ ИЗ ИНГРЕДИЕНТОВ БЛЮДА. ИЗОБРАЖЕНИЯ ЯВЛЯЮТСЯ ЧАСТЬЮ ХУДОЖЕСТВЕННОГО ОФОРМЛЕНИЯ РЕКЛАМЫ И МОГУТ НЕ СООТВЕТСТВОВАТЬ РЕКЛАМИРУЕМЫМ ПРОДУКТАМ.