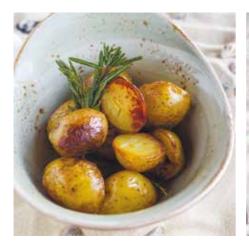

#### СПАРЖА НА ГРИЛЕ ASPARAGUS ON THE GRILL

270

МИНИ КАРТОФЕЛЬ ОБЖАРЕННЫЙ В ТРАВАХ ВАВУ РОТАТОЕЅ ON HERBS

КАРТОФЕЛЬ ЖАРЕНЫЙ С ГРИБАМИ FRENCH POTATO

ПРОСИМ ПРЕДИПРЕЖДАТЬ ВАШЕГО ОФИЦИАНТА О НАЛИЧИИ АЛЛЕРГИИ НА ЛЮБОЙ ИЗ ИНГРЕДИЕНТОВ БЛЮДА. ИЗОБРАЖЕНИЯ ЯВЛЯЮТСЯ ЧАСТЬЮ ХУДОЖЕСТВЕННОГО ОФОРМЛЕНИЯ РЕКЛАМЫ И МОГУТ НЕ СООТВЕТСТВОВАТЬ РЕКЛАМИРУЕМЫМ ПРОДУКТАМ.