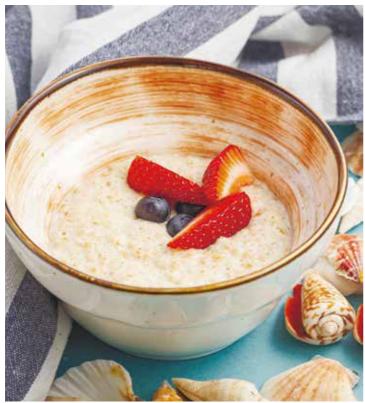

490

:

••••••

КАША НА МОЛОКЕ ИЛИ ВОДЕ рисовая, гречневая, пшённая, овсяная MILK / WATER PORRIDGE: Rice, Buckwheat, Millet, Oatmeal

КРУАССАН С ЛОСОСЕМ CROISSANT WITH SALMON

**410** 

.....

240