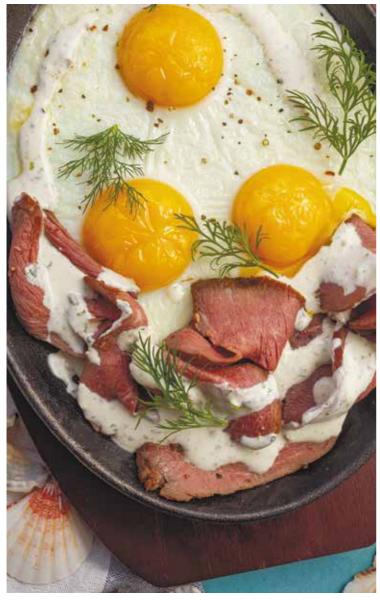

ОМЛЕТ С КРАБОМ И ТОБИКОЙ OMELET WITH CRAB AND TOBIKA 420

ОМЛЕТ С ЛОСОСЕМ И КРАСНОЙ ИКРОЙ OMELET WITH SALMON AND RED CAVIAR

320

СОУСОМ ВИТЕЛЛО ТОНАТО FRIED EGGS WITH ROAST BEEF AND VITELLO TONATO SAUCE

ЯИЧНИЦА С РОСТБИФОМ И

СКРЭМБЛ С ТОМАТАМИ, БЕКОНОМ И ЗАПЕЧЕННЫМ КАРТОФЕЛЕМ В ТРАВАХ И ГРИБАМИ И ГРИБАМИ

FRIED EGGS WITH ROAST BEEF AND VITELLO TONATO SAUCE

PLEASE INFORM YOUR WAITER ABOUT ANY ALLERGIES TO ANY OF THE INGREDIENTS. IMAGES ARE PART OF THE ARTISTIC DESIGN OF ADVERTISEMENTS AND MAY NOT CORRESPOND TO ADVERTISED PRODUCTS.