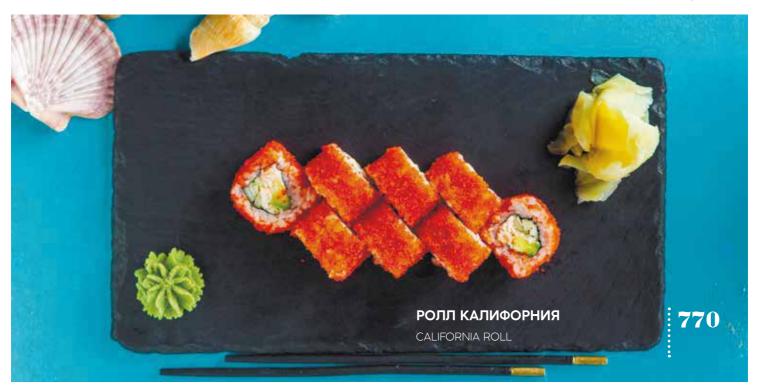

.....

ROLL WITH SALMON

-440-

РОЛЛ ФИЛАДЕЛЬФИЯ С УГРЕМ PHILADELPHIA ROLL WITH EEL

690

**РОЛЛ АВОКАДО С УГРЕМ** ROLL WITH AVOCADO AND EEL 660

PLEASE INFORM YOUR WAITER ABOUT ANY ALLERGIES TO ANY OF THE INGREDIENTS. IMAGES ARE PART OF THE ARTISTIC DESIGN OF ADVERTISEMENTS AND MAY NOT CORRESPOND TO ADVERTISED PRODUCTS.